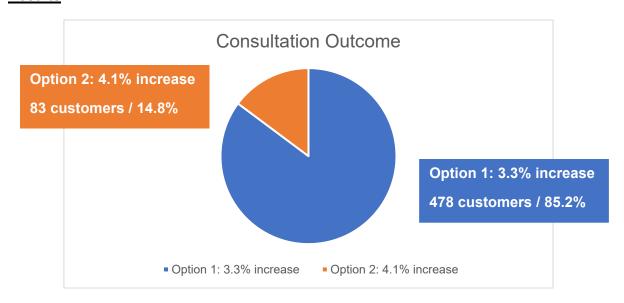

At the end of the explanation, customers were asked:

Please select which rent increase option you prefer:

Option 1: 3.3% increase
Option 2: 4.1% increase

#### **Results**

85.2% of customers that responded voted in favour of a 3.3% rent increase.