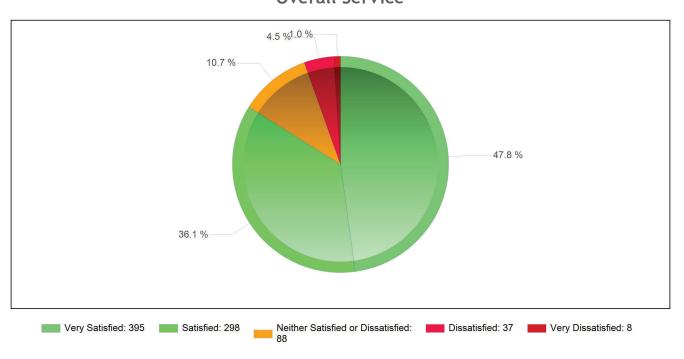

### **ARC SURVEY ANALYSIS**

**Overall Service** 

Question asked:

Taking everything into account, how satisfied or dissatisfied are you with the overall service provided by Albyn Housing?

Scoring System: Very Satisfied, Satisfied, Neither Satisfied or Dissatisfied, Dissatisfied, Very Dissatisfied Customer Service Index (CSI) Scored 0-100%

# % Sat "Overall Service"

Overall Service
Overall Service

Report Published Tuesday, April 9, 2019 at  $5:35\ PM$