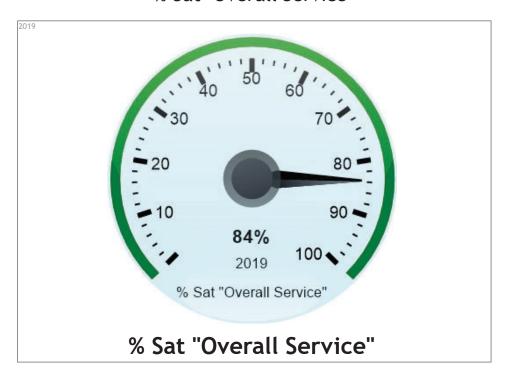

### **ARC SURVEY ANALYSIS**

**Overall Service** 

Question asked:

Taking everything into account, how satisfied or dissatisfied are you with the overall service provided by Albyn Housing?

Scoring System: Very Satisfied, Satisfied, Neither Satisfied or Dissatisfied, Dissatisfied, Very Dissatisfied Customer Service Index (CSI) Scored 0-100%

# % Sat "Overall Service"

Overall Service
Overall Service

Report Published Tuesday, April 9, 2019 at  $5:35\ PM$