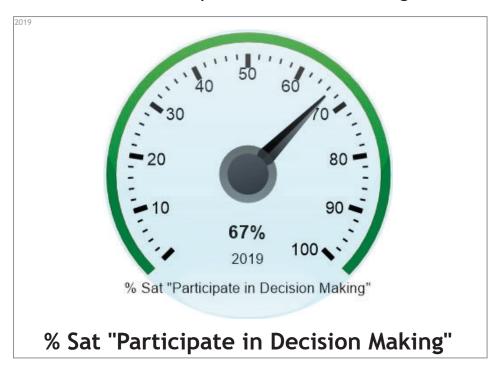

### Participate in Decision Making

#### Question asked:

How satisfied or dissatisfied are you with opportunities given to you to participate in Albyn Housing's decision-making processes?

# Participate in Decision Making