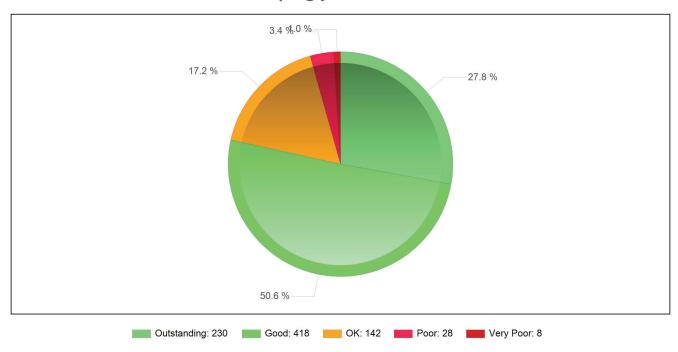

Keeping you informed

Question asked:

How good or poor do you feel Albyn Housing is at keeping you informed about their services and decision?

Scoring System:
Outstanding,Good,OK,Poor,Very Poor
Customer Service Index (CSI) Scored 0-100%

# Keeping you informed