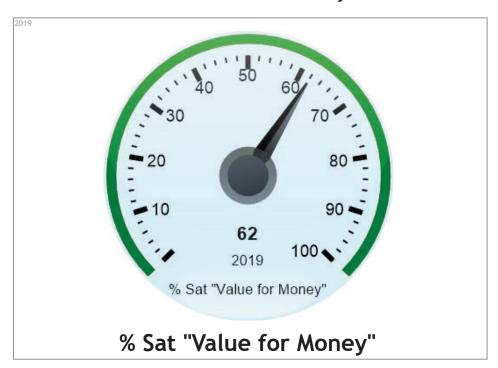

### Value for Money

Question asked:

Taking into account the accommodation and the services Albyn Housing provides, do you think that the rent for this property represents good or poor value for money?

Scoring System:
Outstanding,Good,OK,Poor,Very Poor
Customer Service Index (CSI) Scored 0-100%

# Value for Money

# Value for Money

% Sat "Value for Money"