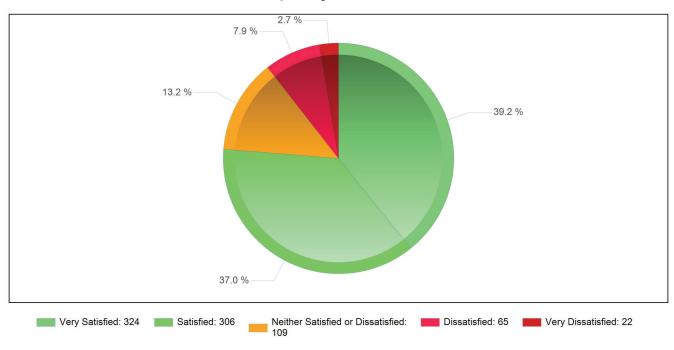

### Quality of Home

Question asked:

Overall, how satisfied or dissatisfied are you with the quality of your home?

Scoring System:

Very Satisfied, Satisfied, Neither Satisfied or Dissatisfied, Dissatisfied, Very Dissatisfied Customer Service Index (CSI) Scored 0-100%

# Quality of Home

# **Quality of Home**