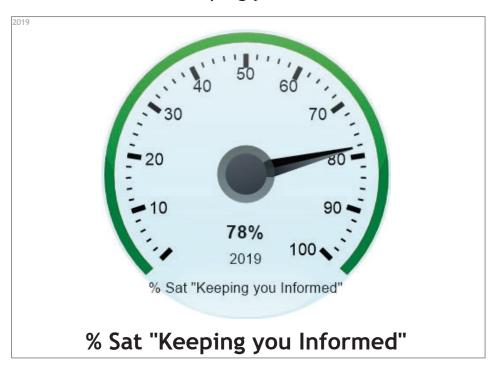

Keeping you informed

Question asked:

How good or poor do you feel Albyn Housing is at keeping you informed about their services and decision?

Scoring System:
Outstanding,Good,OK,Poor,Very Poor
Customer Service Index (CSI) Scored 0-100%

# Keeping you informed

# % Sat "Quality of Home"

% Sat "Keeping you Informed"