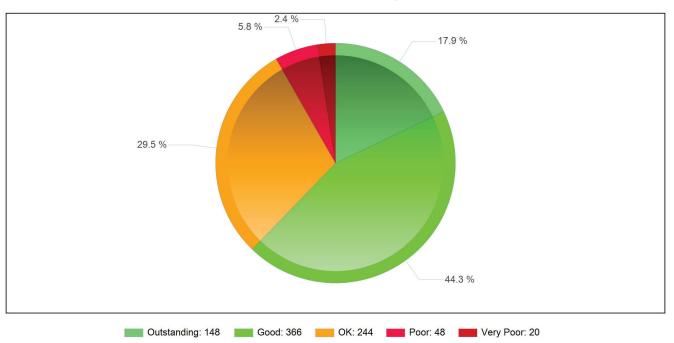

Keeping you informed

Question asked:

How good or poor do you feel Albyn Housing is at keeping you informed about their services and decision?

Scoring System:
Outstanding,Good,OK,Poor,Very Poor
Customer Service Index (CSI) Scored 0-100%

# Keeping you informed