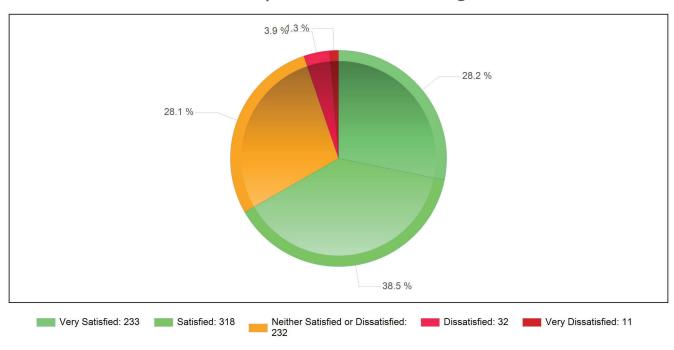

### Participate in Decision Making

#### Question asked:

How satisfied or dissatisfied are you with opportunities given to you to participate in Albyn Housing's decision-making processes?

#### Scoring System:

Very Satisfied, Satisfied, Neither Satisfied or Dissatisfied, Dissatisfied, Very Dissatisfied Customer Service Index (CSI) Scored 0-100%

# Participate in Decision Making