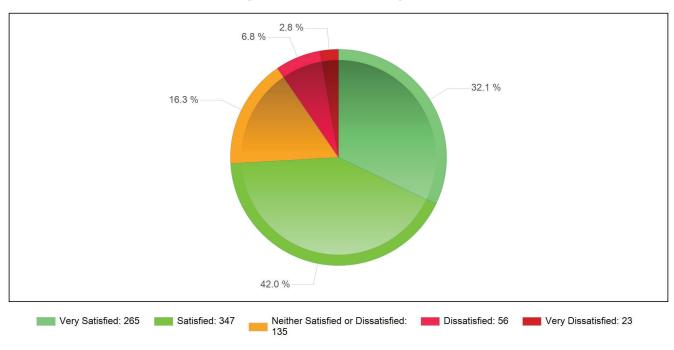

### Neighbourhood Management

#### Question asked:

Overall, how satisfied or dissatisfied are you with Albyn Housing's management of the neighbourhood you live in?

#### Scoring System:

Very Satisfied, Satisfied, Neither Satisfied or Dissatisfied, Dissatisfied, Very Dissatisfied Customer Service Index (CSI) Scored 0-100%

# Neighbourhood Management