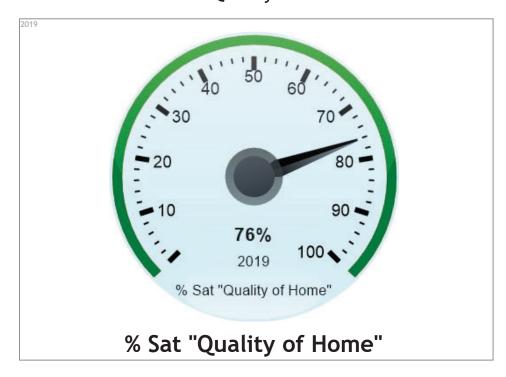

### Quality of Home

Question asked:

Overall, how satisfied or dissatisfied are you with the quality of your home?

Scoring System:

Very Satisfied, Satisfied, Neither Satisfied or Dissatisfied, Dissatisfied, Very Dissatisfied Customer Service Index (CSI) Scored 0-100%

# Quality of Home

# **Quality of Home**

# % Sat "Quality of Home"

% Sat "Keeping you Informed"