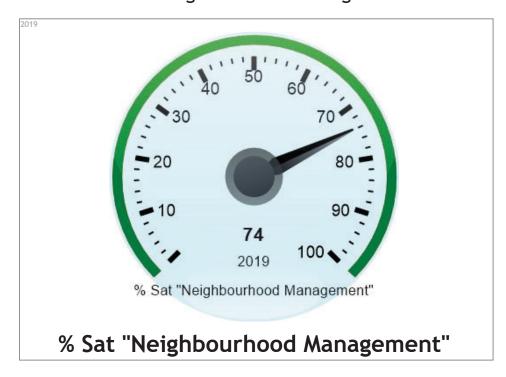

### Neighbourhood Management

#### Question asked:

Overall, how satisfied or dissatisfied are you with Albyn Housing's management of the neighbourhood you live in?

# Neighbourhood Management